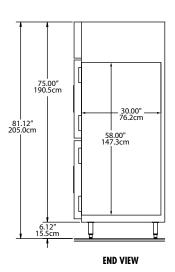

## Specifications

Exterior: SS and SA models shall have corrosion resistant stainless steel exterior cabinet sides, front and shroud. SM models shall have corrosion resistant aluminum on exterior cabinet sides and will have stainless front and shroud. All units shall have the upper shroud hinged with a gas assist stay open feature to provide easy access to the refrigeration system.

Interior: Cabinet interior shall be corrosion resistant stainless steel (SS models) or heavy gauge aluminum (SA and SM models). Bottom and top surfaces shall be die stamped to provide radius corners and recessed floor. Three wire shelves are provided per section, SA/SS standard shelves are chrome plated, SM standard shelves are epoxy coated. Shelves rest on clips which are adjustable on 1" increments on stainless steel pilasters affixed to the cabinet interior. Pilasters are removable without tools for cleaning. Mounted to the interior ceiling of each compartment, the interior fluorescent lights are controlled automatically through a switch mounted in the hinge assembly to protect against breakage. Door openings are protected with heavy gauge stainless steel breaker strips. An air duct shall be mounted to the ceiling assuring low velocity, even air movement throughout the cabinet interior.